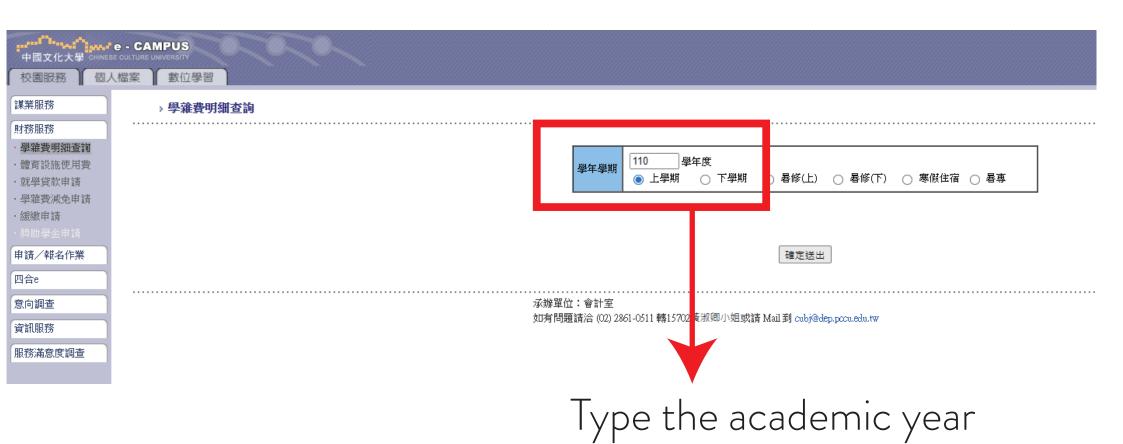

校園服務

Ⅱ 個人檔案

數位學習

課業服務

財務服務

- ・學雜費明細查詢
- ・體育設施使用費
- ・就學貸款申請
- ·學雜費減免申請
- · 緩繳申請
- ・奬助學金申請

申請/報名作業

四合e

意向調查

資訊服務

服務滿意度調查

學雜費明細查詢

財務服務

**>**//

學雜費明細查詢

......